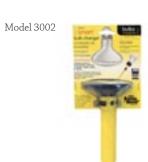

## SMART® SPOTLIGHT BULB CHANGER

Pack Qty: 12 Carton: 1.070 cu. ft. Shipping Wt: 2.95 lbs. UPC #: 039932030021

- Medium suction cup holds spotlight or medium bulbs for easy changing
- For use with Mr.LongArm nonconductive extension poles
- Quick release design breaks the suction on the bulb quickly and easily
- Made in the USA