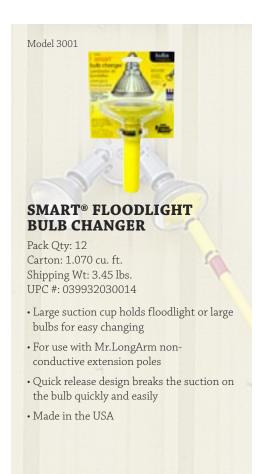

tended length
- $\bullet$  1% diameter smooth fiberglass handle and % diameter smooth fiberglass slider make this pole extremely rigid
- Rubber hand grip
- · Won't conduct electricity (120/240 voltage) if not contaminated with moisture, water or other conductive liquids.
- Nylar threaded end fits all Mr. LongArm bulb changers and accepts lock clip
- · Made in the USA

Pack Qty: 6

| Model | Approx. Size | Metric      | Carton Cube | Shipping Wt. | UPC          |
|-------|--------------|-------------|-------------|--------------|--------------|
| 6708  | 4.2'-7.5'    | 1.3 m-2.3 m | .603        | 10.75 lbs.   | 039932067089 |
| 6712  | 6.2'-11.3'   | 1.9 m-3.4 m | .886        | 15.6 lbs.    | 039932067126 |
| 6716  | 8'-14.8'     | 2.4 m-4.5 m | 1.112       | 19.9 lbs.    | 039932067164 |





## SMART® SPOTLIGHT BULB CHANGER

Pack Qty: 12 Carton: 1.070 cu. ft. Shipping Wt: 2.95 lbs. UPC #: 039932030021

- Medium suction cup holds spotlight or medium bulbs for easy changing
- For use with Mr.LongArm nonconductive extension poles
- Quick release design breaks the suction on the bulb quickly and easily
- Made in the USA