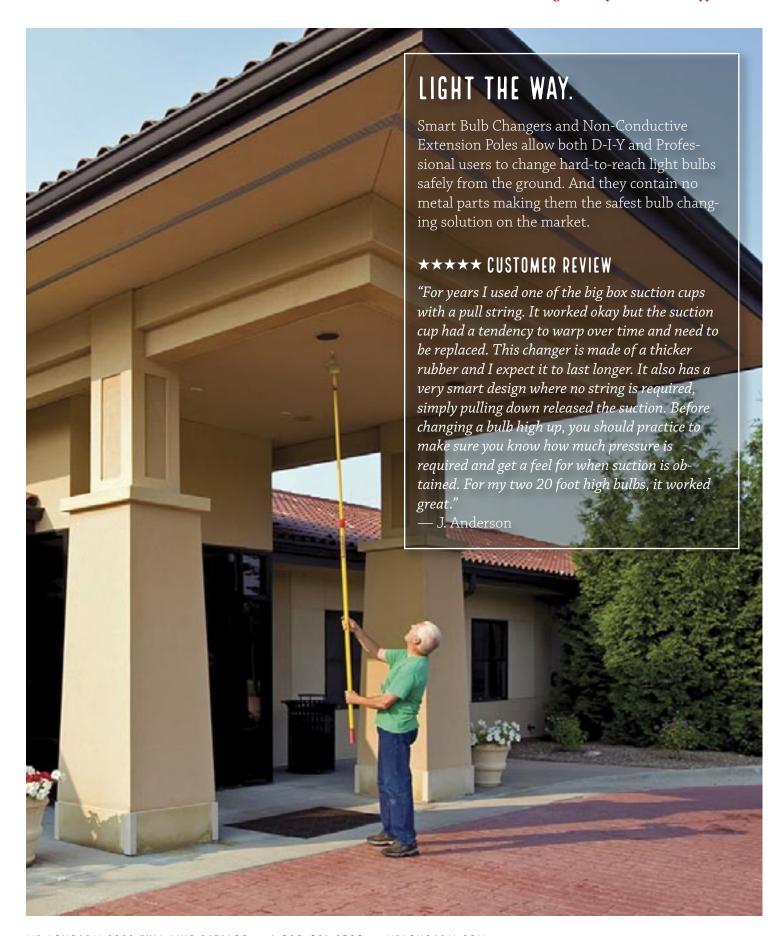

## **NON-CONDUCTIVE EXTENSION POLES**

- External compression locking device provides a secure lock at any extended length
- $\bullet$  1% diameter smooth fiberglass handle and % diameter smooth fiberglass slider make this pole extremely rigid
- Rubber hand grip
- · Won't conduct electricity (120/240 voltage) if not contaminated with moisture, water or other conductive liquids.
- Nylar threaded end fits all Mr. LongArm bulb changers and accepts lock clip
- · Made in the USA

Pack Qty: 6

| Model | Approx. Size | Metric      | Carton Cube | Shipping Wt. | UPC          |
|-------|--------------|-------------|-------------|--------------|--------------|
| 6708  | 4.2'-7.5'    | 1.3 m-2.3 m | .603        | 10.75 lbs.   | 039932067089 |
| 6712  | 6.2'-11.3'   | 1.9 m-3.4 m | .886        | 15.6 lbs.    | 039932067126 |
| 6716  | 8'-14.8'     | 2.4 m-4.5 m | 1.112       | 19.9 lbs.    | 039932067164 |