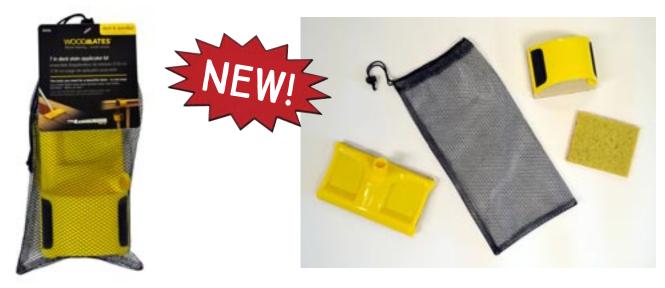

## WOODMATES® 7" DECK STAIN APPLICATOR KIT

# SMOOTH SAILING.

The Woodmates® 7" deck stain applicator kit includes the tools you need for a beautiful deck – in one bag! The 7" deck stain applicator sails over even the roughest deck boards and the contour stain applicator flexes in and out to easily stain balusters, rails, spindles and other contoured surfaces. Tear-resistant foam pads hold and release more stain than other pads and prevent dripping and pooling for a smooth finish.

#### **MESH DRYING & STORAGE BAG**

- Great way to dry and store your stain applicators
- Made in China