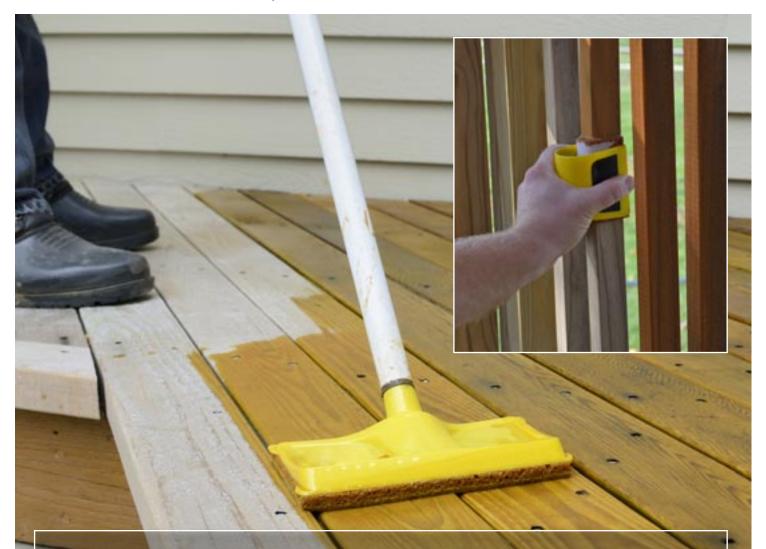

# SMOOTH SAILING.

The Woodmates® 7" deck stain applicator kit includes the tools you need for a beautiful deck – in one bag! The 7" deck stain applicator sails over even the roughest deck boards and the contour stain applicator flexes in and out to easily stain balusters, rails, spindles and other contoured surfaces. Tear-resistant foam pads hold and release more stain than other pads and prevent dripping and pooling for a smooth finish.

#### 7" STAIN APPLICATOR

- Designed for smaller simpler decks, stairs, etc..
- Proprietary Flextech® hygroscopic, tear-resistant foam pad holds and releases more stain than other pads and prevents dripping and pooling
- Non-replaceable pad for use with water based stains
- · Edging guides provide clean, crisp edges and keep stain off siding
- · Attaches to Mr. LongArm telescopic extension pole for ease of use
- $\bullet$  Designed in the USA / Made in China from globally sourced materials

#### **CONTOUR STAIN APPLICATOR + REPLACEMENT PAD**

- Pad flexes in and out to easily stain contoured surfaces such as spindles, rails and balusters
- $\bullet$  Proprietary Flextech® hygroscopic, tear-resistant foam pad holds and releases more stain than other pads
- $\bullet$  Barrier prevents stain from leaking through pad and onto hands
- Soft touch grip areas for secure handling
- For use with water or oil-based deck sealer or stain
- Hook and loop pad attachment for faster clean up and easy pad replacement
- Designed in the USA / Made in China from globally sourced materials