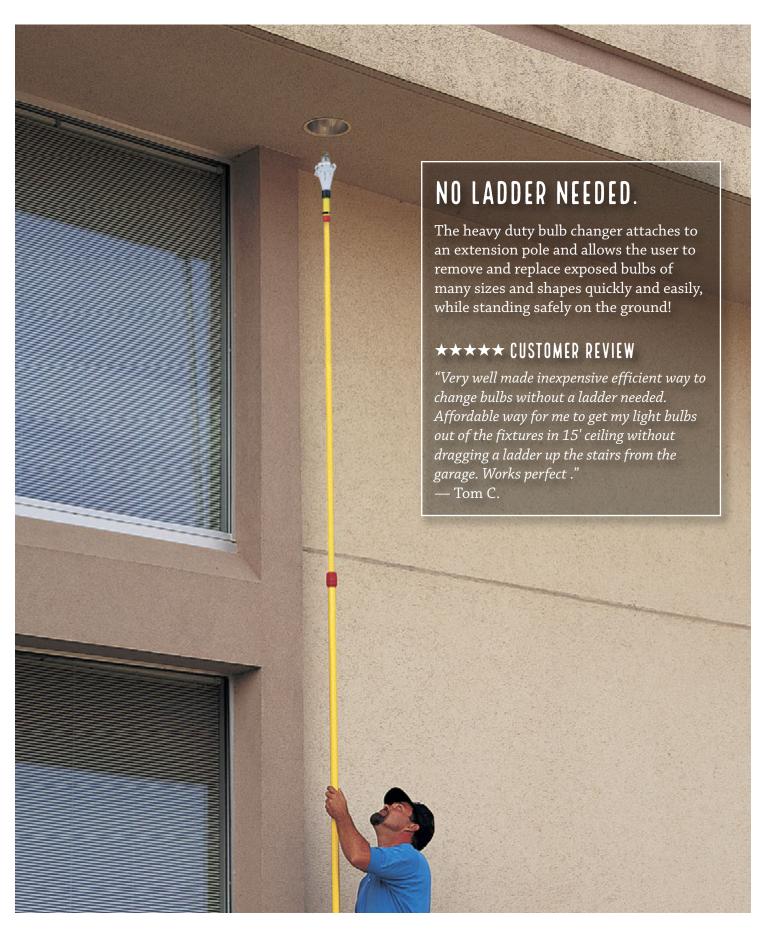

## **HEAVY DUTY BULB CHANGER**

Pack Qty: 12 Carton: .585 cu. ft. Shipping Wt: 3.5 lbs. UPC #: 039932040037

- Flexible fingers slide over and grasp bulbs for easy changing
- Recommended for use with Mr.LongArm non-conductive extension poles
- Fits incandescent and many other bulbs including most compact fluorescent, sodium, metal halide, standard and mogel base lamps
- · Made in the USA

Model 3030