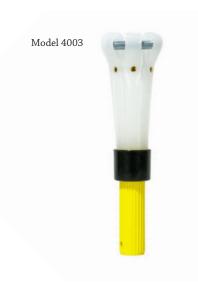

## **HEAVY DUTY BULB CHANGER**

Pack Qty: 12 Carton: .585 cu. ft. Shipping Wt: 3.5 lbs. UPC #: 039932040037

- Flexible fingers slide over and grasp bulbs for easy changing
- Recommended for use with Mr.LongArm non-conductive extension poles
- Fits incandescent and many other bulbs including most compact fluorescent, sodium, metal halide, standard and mogel base lamps
- · Made in the USA

Model 3030