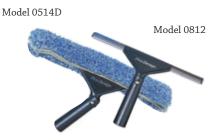

#### Pack Qty: 12

| Model A        | pprox. Size     | Metric | Carton Cube | Shipping Wt. | UPC          |
|----------------|-----------------|--------|-------------|--------------|--------------|
| 1000 Ha        | andle Only      |        | .378        | 3.15 lbs.    | 039932010009 |
| SQUEEGEES      |                 |        |             |              |              |
| 0812           | 12"             | 30 cm  | .673        | 4.6 lbs.     | 039932008129 |
| 0818           | 18"             | 45 cm  | .673        | 5.12 lbs.    | 039932008181 |
| WASHERS        |                 |        |             |              |              |
| 0514D          | 14"             | 35 cm  | 1.400       | 6.535 lbs.   | 039932005142 |
| 0518D          | 18"             | 45 cm  | 1.400       | 7.015 lbs.   | 039932005180 |
| TAPER ADAPTORS |                 |        |             |              |              |
| 0202B          | Wood Adapter    |        | .229        | 1.1 lbs.     | 039932002028 |
| 0203           | Plastic Adapter |        | .229        | 1.4 lbs.     | 039932002035 |