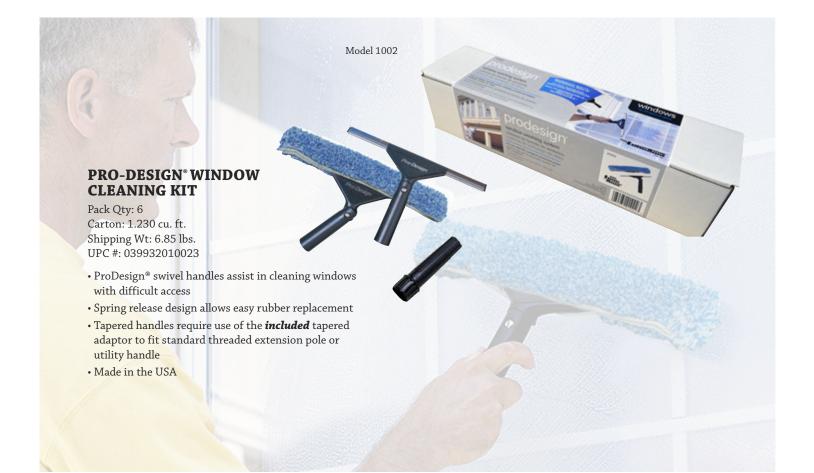

#### **PRO-DESIGN® WINDOW CLEANING TOOLS**

- ProDesign® swivel handle assists in cleaning windows with difficult access
- Spring release design allows easy transition from washer to squeegee
- Wash bar and deluxe microfiber wash sleeve
- Aluminum squeegee channel and premium rubber
- Tapered handle requires use of tapered adaptor to fit standard threaded extension pole or utility handle
- Made in the USA