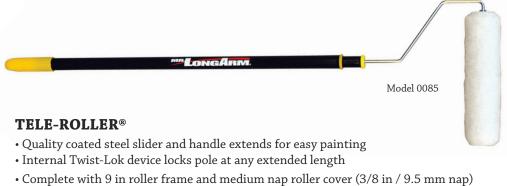

• Assembled in the USA with US and imported parts

Pack Qty: 12

| ľ | Model | Approx. Size | Metric      | Carton Cube | Shipping Wt. | UPC          |  |
|---|-------|--------------|-------------|-------------|--------------|--------------|--|
| С | 085   | 2.3'-4'      | 0.7 m-1.2 m | 2.123       | 14.85 lbs.   | 039932000857 |  |