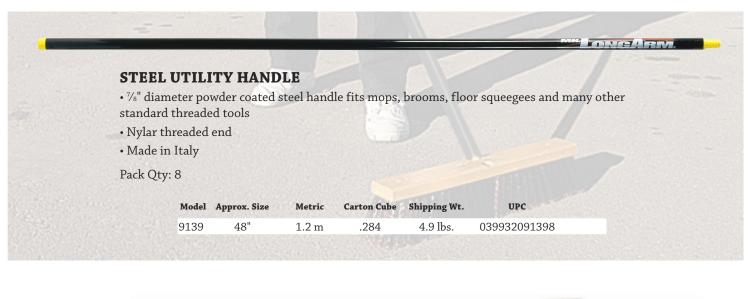

## **TWIST-LOK® STEEL EXTENSION POLES**

- Twist-lok locking device provides a secure lock at any extended length
- $\cdot$  1" diameter powder coated steel handle and %" diameter powder coated steel slider
- Nylar threaded end fits standard threaded tools
- Made in Italy

Pack Qty: 12

| Model | Approx. Size | Metric      | Carton Cube | Shipping Wt. | UPC          |  |
|-------|--------------|-------------|-------------|--------------|--------------|--|
| 9404  | 2.3'-4'      | 0.6 m-1.2 m | .319        | 7.235 lbs.   | 039932094047 |  |
| 9406  | 3.3'-6.1'    | 1.0 m-1.9 m | .457        | 10.15 lbs.   | 039932094061 |  |
| 9408  | 4.3'-8'      | 1.3 m-2.4 m | .603        | 13.37 lbs.   | 039932094085 |  |