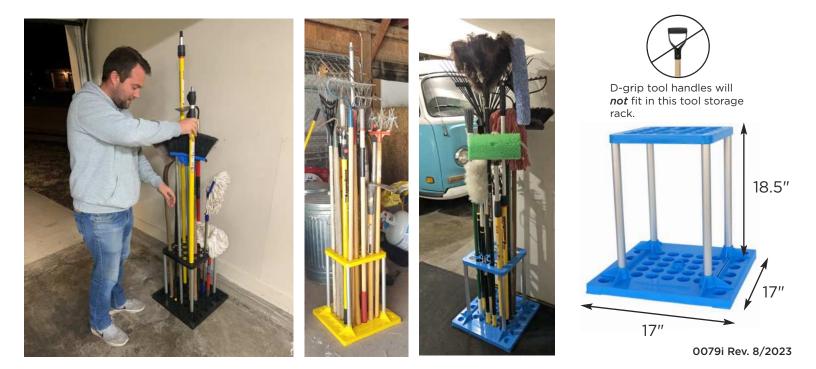

**ATTENTION:** Do not attempt to move the tool storage rack fully loaded with tools. Place it in your preferred location and then add the tools. Be sure to place it in a location with plenty of overhead clearance to allow your longest tool to lift up and out of the rack. This rack fits 24 tools with handles up to 1.375" in diameter. It will not fit tools with a D-grip design handle.