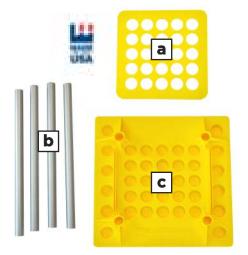

## **TOOL STORAGE RACK**

Assembly Instructions - Model #0079

Tool Needed: Rubber Mallet

**Parts:** 1 – 12" (30.48 cm) x 12" (30.48 cm) Plastic Top **a** 4 – 17" (43.18 cm) Aluminum Tubes **b** 1 – 17" (43.18 cm) x 17" (43.18 cm) Plastic Base **c** 