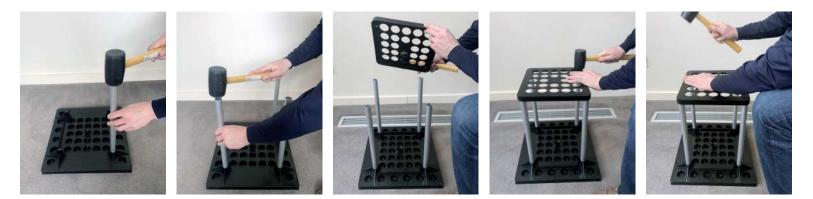

## **TOOL STORAGE RACK**

Assembly Instructions - Model #0079

Tool Needed: Rubber Mallet

**Parts:** 1 – 12" (30.48 cm) x 12" (30.48 cm) Plastic Top **a** 4 – 17" (43.18 cm) Aluminum Tubes **b** 1 – 17" (43.18 cm) x 17" (43.18 cm) Plastic Base **c** 

**ATTENTION:** Do not attempt to move the tool storage rack fully loaded with tools. Place it in your preferred location and then add the tools. Be sure to place it in a location with plenty of overhead clearance to allow your longest tool to lift up and out of the rack. This rack fits 24 tools with handles up to 1.375" in diameter. It will not fit tools with a D-grip design handle.